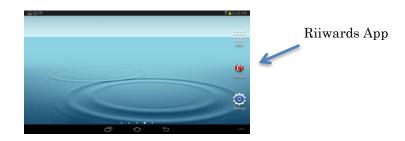

## STEP 4: Start the Riiwards App

Start the Riiwards App from the tablet's home screen.

**CONGRATULATIONS**, the tablet is ready to use!