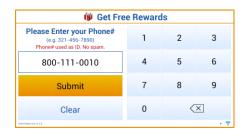

#### STEP 5: Customer Check in

Ask your customers to check in by entering their phone number on the tablet.

The Submit button is highlighted after customers type in their phone number.

Customers will earn a Reward applicable to their next visit.