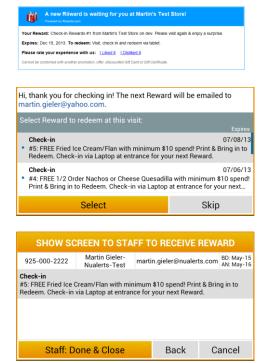

On their first visit customers will be asked to enter their email.

Customers will receive a Reward confirmation via email.

On their **next** visit customers will be able to redeem the Reward.

Customers will show you the Reward to redeem.