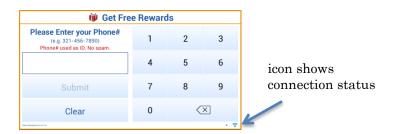

#### STEP 5: Customer Check in

Ask your customers to check in by entering their phone number on the tablet.

The Submit button is highlighted after customers type in their phone number.

Customers will earn a Reward applicable to their next visit.