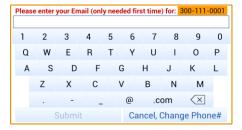

On their first visit customers will be asked to enter their email.

Customers will receive a Reward confirmation via email.

On their **next** visit customers will be able to redeem the Reward.

Customers will show you the Reward to redeem.