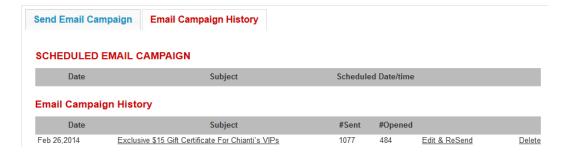

# STEP 2b: Or Modify Existing Email

As an alternative to creating a new email please click on the tab "Email Campaign History". Select a previously sent Email, click on "Edit & Resend". The email will be automatically opened in the email editor.