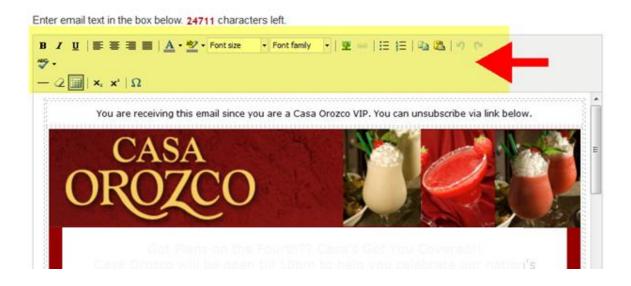

#### STEP 2a: Create a New Email

Use the embedded text editing capabilities to enter the email text.

#### Note:

You can insert images by copy & paste from a different web site. Or click on the Insert Image menu item and paste the images url

To edit the email content, place your cursor at the text you want to change and edit it using the menu items provided in the icon bar highlighted below. Editing works similar to word editors. You can insert and delete images. Place your mouse over each icon to find out what it does. For help email support@Riiwards.com.