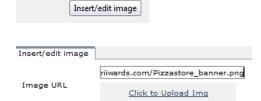

#### Note:

You can insert images by copy & paste from a different web site. Or click on the Insert Image menu item and paste the images url