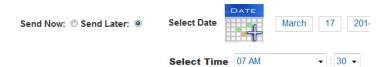

A dialog will pop up to confirm before sending the emails.

B) Select "Selected Segments" and choose the customer segments you would like to send the email

C) If you want to send the emails at a later date, select "Send Later". The email campaign will be scheduled and sent out at the chosen date and time.