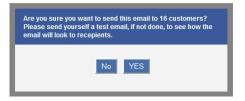

### STEP 3: Test Email

In order to check the result, we recommend that you send a test email to yourself

Send Test Email to Me

Email will be sent to riiwards3@gmail.cor

### **STEP 4: Send Email to Customers**

There are several options in sending the email to your customers:

A) Go ahead and click the button "Send Email Campaign".

Send Email Campaign

Email will be sent to (1073) customer email

A dialog will pop up to confirm before sending the emails.

B) Select "Selected Segments" and choose the customer segments you would like to send the email

C) If you want to send the emails at a later date, select "Send Later". The email campaign will be scheduled and sent out at the chosen date and time.