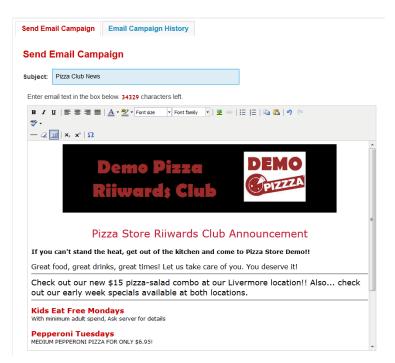

#### STEP 2a: Create a New Email

Use the embedded text editing capabilities to enter the email text.

To edit the email content, place your cursor at the text you want to change and edit it using the menu items provided in the icon bar highlighted below. Editing works similar to word editors. You can insert and delete images. Place your mouse over each icon to find out what it does. For help email support@Riiwards.com.