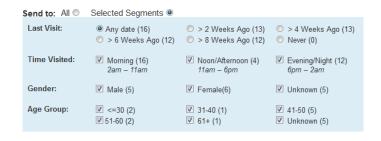

A dialog will pop up to confirm before sending the emails.

B) Select "Selected Segments" and choose the customer segments you would like to send the email

C) If you want to send the emails at a later date, select "Send Later". The email campaign will be scheduled and sent out at the chosen date and time.