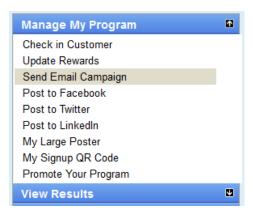

#### STEP 1: Go to Send Email Campaign Page

Login to your Riiwards account on <a href="https://www.riiwards.com">www.riiwards.com</a>. Select "Send Email Campaign" from the