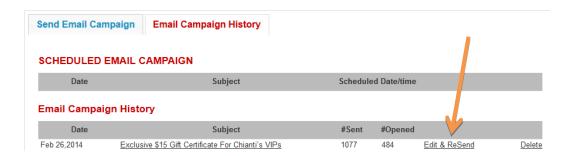

# STEP 2b: Or Modify Existing Email

As an alternative to creating a new email please click on the tab "Email Campaign History". Select a previously sent Email, click on "Edit & Resend". The email will be automatically opened in the email editor.

# Congratulations! You are finished with sending the Email Campaign.

After emails have gone out, the email as well as number of customers sent to and the email opening rate will be shown