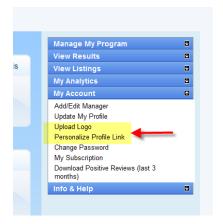

#### STEP 1: Personalize Your Account

Login to your account and use the following menu links to upload logo and personalize the link to your signup page.

When a new account is created, the link to signup page has a number e.g. www.riiwards.com/12345 98765

This link should be changed to something more intuitive like www.riiwards.com/yourbusinessname