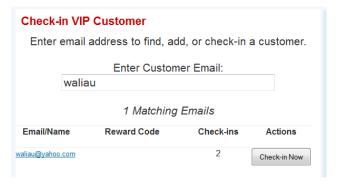

## STEP 3: Start Checking In Customers

You can start checking in customers manually.

Login to your account and click on menu "Manage My Program -> Check in Customer".

A screen to enter email of the customer will be displayed. Enter at least 6 characters of the email. For your convenience, matching emails will be displayed. Click on 'Check-in Now' button. The customer check-in will be recorded and email sent to the customer.