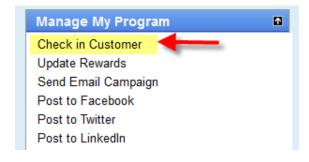

## STEP 3: Start Checking In Customers

You can start checking in customers manually.

Login to your account and click on menu "Manage My Program -> Check in Customer".

A screen to enter email of the customer will be displayed. Enter at least 6 characters of the email. For your convenience, matching emails will be displayed. Click on 'Check-in Now' button. The customer check-in will be recorded and email sent to the customer.