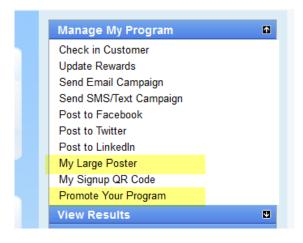

## STEP 4: Promote Your Program

Click on the menu item highlighted below, copy any banner and put it on your website where it is clearly visible. Link the banner to you signup page on Riiwards. The link to your signup page on Riiwards is listed on the page which displays banners. Visitors who click on the banner will be directed to your signup page.

You need to let your customers know that they have Riiwards program and what your rewards are. You can print out a **standard** poster for free any time using the menu item 'My Large Poster' highlighted below. Download the poster as a .PDF file and display it next to the tablet.