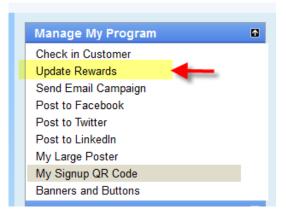

### STEP 2: Update Your Rewards

Login to your account and use the following menu links to create or update your rewards. Note that some default rewards may have been added automatically when your account was created. You need to update these before announcing or promoting your program. Email <a href="mailto:support@riiwards.com">support@riiwards.com</a> if you need help with creating/updating your rewards.

## STEP 3: Start Checking In Customers

You can start checking in customers manually.

Login to your account and click on menu "Manage My Program -> Check in Customer".

A screen to enter email of the customer will be displayed. Enter at least 6 characters of the email. For your convenience, matching emails will be displayed. Click on 'Check-in Now' button. The customer check-in will be recorded and email sent to the customer.

## STEP 4: Promote Your Program

Click on the menu item highlighted below, copy any banner and put it on your website where it is clearly visible. Link the banner to you signup page on Riiwards. The link to your signup page on Riiwards is listed on the page which displays banners. Visitors who click on the banner will be directed to your signup page.

You need to let your customers know that they have Riiwards program and what your rewards are. You can print out a **standard** poster for free any time using the menu item 'My Large Poster' highlighted below. Download the poster as a .PDF file and display it next to the tablet.